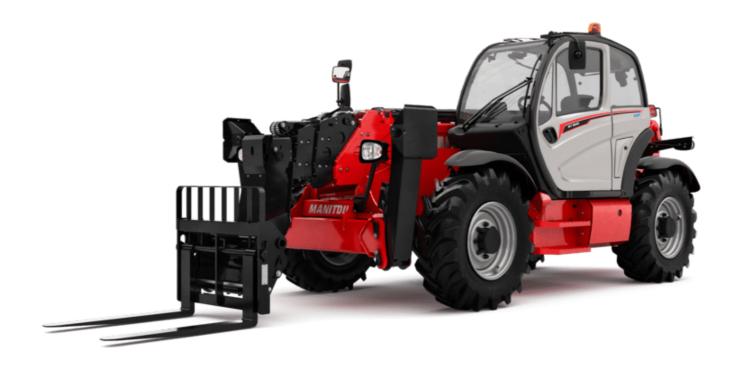

# MT 1840 A 100D ST5 S1

|                                                                                                                              | MT 1840 A 100D ST5 S1 Created on August 1, 2025 at 8:57 PM L |
|------------------------------------------------------------------------------------------------------------------------------|--------------------------------------------------------------|
| Capacities                                                                                                                   | Metric                                                       |
| Max. capacity                                                                                                                | 4000 kg                                                      |
| Max. lifting height                                                                                                          | 17.55 m                                                      |
| faximum outreach                                                                                                             | 13.08 m                                                      |
| reakout force with bucket                                                                                                    | 8391 daN                                                     |
| leight and dimensions                                                                                                        |                                                              |
| verall length to carriage                                                                                                    | l11 6.15 m                                                   |
| ength to face of forks                                                                                                       | 12 6.27 m                                                    |
| verall width                                                                                                                 | b1 2.36 m                                                    |
|                                                                                                                              |                                                              |
| verall height                                                                                                                | h17 2.45 m                                                   |
| heelbase                                                                                                                     | y 3.07 m                                                     |
| round clearance                                                                                                              | m4 0.37 m                                                    |
| verall cab width                                                                                                             | b4 0.89 m                                                    |
| ilt-up angle                                                                                                                 | a4 12 °                                                      |
| ilt-down angle                                                                                                               | a5 114°                                                      |
| xternal turning radius (over tyres)                                                                                          | Wa1 3.94 m                                                   |
| nladen weight (with forks)                                                                                                   | 12650 kg                                                     |
| verall weight                                                                                                                | 12400 kg                                                     |
| res type                                                                                                                     | Inflatable                                                   |
| tandard tires                                                                                                                | Alliance 400/80 - 24 - 162A8                                 |
| orks length / width / section                                                                                                | I / e / s 1200 mm x 125 mm x 50 mm                           |
| erformances                                                                                                                  |                                                              |
| ifting                                                                                                                       | 14 s                                                         |
| owering                                                                                                                      | 14 s                                                         |
| xtension                                                                                                                     | 19 s                                                         |
| etraction                                                                                                                    | 15 s                                                         |
| coop                                                                                                                         | 5 s                                                          |
| итр                                                                                                                          | 5 s                                                          |
| ingine                                                                                                                       |                                                              |
| ingine brand                                                                                                                 | Deutz                                                        |
| ngine norm                                                                                                                   | Stage V                                                      |
| ngine model                                                                                                                  | TCD 3.6                                                      |
|                                                                                                                              | 4 · 3621 cm³                                                 |
| lumber of cylinders / Capacity of cylinders                                                                                  |                                                              |
| C. Engine power rating - Power                                                                                               | 100 Hp / 75 kW                                               |
| fax. torque / Engine rotation                                                                                                | 410 Nm @ 1600 rpm                                            |
| rawbar pull (Laden)                                                                                                          | 8391 daN                                                     |
| ransmission                                                                                                                  |                                                              |
| ransmission type                                                                                                             | Torque converter                                             |
| umber of gears (forward / reverse)                                                                                           | 4 / 4                                                        |
| ravel speed (laden)                                                                                                          | 25 km/h                                                      |
| ax. travel speed                                                                                                             | 24.90 km/h                                                   |
| lax. travel speed (may vary according to applicable regulations)                                                             | 24.90 km/h                                                   |
| arking brake                                                                                                                 | Automatic negative parking brake                             |
| ervice brake                                                                                                                 | Oil-immersed multi-discs on front & rear axles               |
| ydraulics                                                                                                                    |                                                              |
| ydraulic pump type                                                                                                           | Gear pump                                                    |
| ydraulic flow / Pressure                                                                                                     | 167 l/min-270 bar                                            |
| ank capacities                                                                                                               |                                                              |
| ngine oil                                                                                                                    | 101                                                          |
| ydraulic oil                                                                                                                 | 1351                                                         |
| iesel Exhaust fluid (AdBlue® type)                                                                                           | 22.60 1                                                      |
| uel tank                                                                                                                     | 140                                                          |
| oise and vibration                                                                                                           | 1701                                                         |
| oise at driving position (LpA)                                                                                               | 79 dB                                                        |
| oise to environment (LwA)                                                                                                    |                                                              |
| bration on hands/arms                                                                                                        | 106 dB                                                       |
|                                                                                                                              | < 2.50 m/s <sup>2</sup>                                      |
|                                                                                                                              |                                                              |
| liscellaneous                                                                                                                |                                                              |
| liscellaneous<br>teering wheels (front / rear)                                                                               | 2/2                                                          |
| Infaction of infants/affiles  Iteering wheels (front / rear)  Iteering wheels (front / rear)  Iteering wheels (front / rear) | 2 / 2<br>2 / 2<br>Cabin ROPS - FOPS level 2                  |