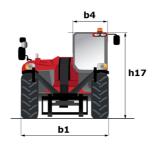

# MT 1840 A 100D ST5 S1

|                                                                                                                              | MT 1840 A 100D ST5 S1 Created on August 1, 2025 at 8:57 PM L |
|------------------------------------------------------------------------------------------------------------------------------|--------------------------------------------------------------|
| Capacities                                                                                                                   | Metric                                                       |
| Max. capacity                                                                                                                | 4000 kg                                                      |
| Max. lifting height                                                                                                          | 17.55 m                                                      |
| faximum outreach                                                                                                             | 13.08 m                                                      |
| reakout force with bucket                                                                                                    | 8391 daN                                                     |
| leight and dimensions                                                                                                        |                                                              |
| verall length to carriage                                                                                                    | l11 6.15 m                                                   |
| ength to face of forks                                                                                                       | 12 6.27 m                                                    |
| verall width                                                                                                                 | b1 2.36 m                                                    |
|                                                                                                                              |                                                              |
| verall height                                                                                                                | h17 2.45 m                                                   |
| heelbase                                                                                                                     | y 3.07 m                                                     |
| round clearance                                                                                                              | m4 0.37 m                                                    |
| verall cab width                                                                                                             | b4 0.89 m                                                    |
| ilt-up angle                                                                                                                 | a4 12 °                                                      |
| ilt-down angle                                                                                                               | a5 114°                                                      |
| xternal turning radius (over tyres)                                                                                          | Wa1 3.94 m                                                   |
| nladen weight (with forks)                                                                                                   | 12650 kg                                                     |
| verall weight                                                                                                                | 12400 kg                                                     |
| res type                                                                                                                     | Inflatable                                                   |
| tandard tires                                                                                                                | Alliance 400/80 - 24 - 162A8                                 |
| orks length / width / section                                                                                                | I / e / s 1200 mm x 125 mm x 50 mm                           |
| erformances                                                                                                                  |                                                              |
| ifting                                                                                                                       | 14 s                                                         |
| owering                                                                                                                      | 14 s                                                         |
| xtension                                                                                                                     | 19 s                                                         |
| etraction                                                                                                                    | 15 s                                                         |
| coop                                                                                                                         | 5 s                                                          |
| итр                                                                                                                          | 5 s                                                          |
| ingine                                                                                                                       |                                                              |
| ingine brand                                                                                                                 | Deutz                                                        |
| ngine norm                                                                                                                   | Stage V                                                      |
| ngine model                                                                                                                  | TCD 3.6                                                      |
|                                                                                                                              | 4 · 3621 cm³                                                 |
| lumber of cylinders / Capacity of cylinders                                                                                  |                                                              |
| C. Engine power rating - Power                                                                                               | 100 Hp / 75 kW                                               |
| fax. torque / Engine rotation                                                                                                | 410 Nm @ 1600 rpm                                            |
| rawbar pull (Laden)                                                                                                          | 8391 daN                                                     |
| ransmission                                                                                                                  |                                                              |
| ransmission type                                                                                                             | Torque converter                                             |
| umber of gears (forward / reverse)                                                                                           | 4 / 4                                                        |
| ravel speed (laden)                                                                                                          | 25 km/h                                                      |
| ax. travel speed                                                                                                             | 24.90 km/h                                                   |
| lax. travel speed (may vary according to applicable regulations)                                                             | 24.90 km/h                                                   |
| arking brake                                                                                                                 | Automatic negative parking brake                             |
| ervice brake                                                                                                                 | Oil-immersed multi-discs on front & rear axles               |
| ydraulics                                                                                                                    |                                                              |
| ydraulic pump type                                                                                                           | Gear pump                                                    |
| ydraulic flow / Pressure                                                                                                     | 167 l/min-270 bar                                            |
| ank capacities                                                                                                               |                                                              |
| ngine oil                                                                                                                    | 101                                                          |
| ydraulic oil                                                                                                                 | 1351                                                         |
| iesel Exhaust fluid (AdBlue® type)                                                                                           | 22.60 1                                                      |
| uel tank                                                                                                                     | 140                                                          |
| oise and vibration                                                                                                           | 1701                                                         |
| oise at driving position (LpA)                                                                                               | 79 dB                                                        |
| oise to environment (LwA)                                                                                                    |                                                              |
| bration on hands/arms                                                                                                        | 106 dB                                                       |
|                                                                                                                              | < 2.50 m/s <sup>2</sup>                                      |
|                                                                                                                              |                                                              |
| liscellaneous                                                                                                                |                                                              |
| liscellaneous<br>teering wheels (front / rear)                                                                               | 2/2                                                          |
| Infaction of infants/affiles  Iteering wheels (front / rear)  Iteering wheels (front / rear)  Iteering wheels (front / rear) | 2 / 2<br>2 / 2<br>Cabin ROPS - FOPS level 2                  |

## MT 1840 A 100D ST5 S1 - Dimensional drawing