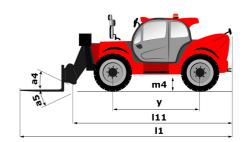

# MT 1840 A 100D ST5 S1

|                                                                                                                              | MT 1840 A 100D ST5 S1 Created on August 1, 2025 at 8:57 PM L |
|------------------------------------------------------------------------------------------------------------------------------|--------------------------------------------------------------|
| Capacities                                                                                                                   | Metric                                                       |
| Max. capacity                                                                                                                | 4000 kg                                                      |
| Max. lifting height                                                                                                          | 17.55 m                                                      |
| faximum outreach                                                                                                             | 13.08 m                                                      |
| reakout force with bucket                                                                                                    | 8391 daN                                                     |
| leight and dimensions                                                                                                        |                                                              |
| verall length to carriage                                                                                                    | l11 6.15 m                                                   |
| ength to face of forks                                                                                                       | 12 6.27 m                                                    |
| verall width                                                                                                                 | b1 2.36 m                                                    |
|                                                                                                                              |                                                              |
| verall height                                                                                                                | h17 2.45 m                                                   |
| heelbase                                                                                                                     | y 3.07 m                                                     |
| round clearance                                                                                                              | m4 0.37 m                                                    |
| verall cab width                                                                                                             | b4 0.89 m                                                    |
| ilt-up angle                                                                                                                 | a4 12 °                                                      |
| ilt-down angle                                                                                                               | a5 114°                                                      |
| xternal turning radius (over tyres)                                                                                          | Wa1 3.94 m                                                   |
| nladen weight (with forks)                                                                                                   | 12650 kg                                                     |
| verall weight                                                                                                                | 12400 kg                                                     |
| res type                                                                                                                     | Inflatable                                                   |
| tandard tires                                                                                                                | Alliance 400/80 - 24 - 162A8                                 |
| orks length / width / section                                                                                                | I / e / s 1200 mm x 125 mm x 50 mm                           |
| erformances                                                                                                                  |                                                              |
| ifting                                                                                                                       | 14 s                                                         |
| owering                                                                                                                      | 14 s                                                         |
| xtension                                                                                                                     | 19 s                                                         |
| etraction                                                                                                                    | 15 s                                                         |
| coop                                                                                                                         | 5 s                                                          |
| итр                                                                                                                          | 5 s                                                          |
| ingine                                                                                                                       |                                                              |
| ingine brand                                                                                                                 | Deutz                                                        |
| ngine norm                                                                                                                   | Stage V                                                      |
| ngine model                                                                                                                  | TCD 3.6                                                      |
|                                                                                                                              | 4 · 3621 cm³                                                 |
| lumber of cylinders / Capacity of cylinders                                                                                  |                                                              |
| C. Engine power rating - Power                                                                                               | 100 Hp / 75 kW                                               |
| fax. torque / Engine rotation                                                                                                | 410 Nm @ 1600 rpm                                            |
| rawbar pull (Laden)                                                                                                          | 8391 daN                                                     |
| ransmission                                                                                                                  |                                                              |
| ransmission type                                                                                                             | Torque converter                                             |
| umber of gears (forward / reverse)                                                                                           | 4 / 4                                                        |
| ravel speed (laden)                                                                                                          | 25 km/h                                                      |
| ax. travel speed                                                                                                             | 24.90 km/h                                                   |
| lax. travel speed (may vary according to applicable regulations)                                                             | 24.90 km/h                                                   |
| arking brake                                                                                                                 | Automatic negative parking brake                             |
| ervice brake                                                                                                                 | Oil-immersed multi-discs on front & rear axles               |
| ydraulics                                                                                                                    |                                                              |
| ydraulic pump type                                                                                                           | Gear pump                                                    |
| ydraulic flow / Pressure                                                                                                     | 167 l/min-270 bar                                            |
| ank capacities                                                                                                               |                                                              |
| ngine oil                                                                                                                    | 101                                                          |
| ydraulic oil                                                                                                                 | 1351                                                         |
| iesel Exhaust fluid (AdBlue® type)                                                                                           | 22.60 1                                                      |
| uel tank                                                                                                                     | 140                                                          |
| oise and vibration                                                                                                           | 1701                                                         |
| oise at driving position (LpA)                                                                                               | 79 dB                                                        |
| oise to environment (LwA)                                                                                                    |                                                              |
| bration on hands/arms                                                                                                        | 106 dB                                                       |
|                                                                                                                              | < 2.50 m/s <sup>2</sup>                                      |
|                                                                                                                              |                                                              |
| liscellaneous                                                                                                                |                                                              |
| liscellaneous<br>teering wheels (front / rear)                                                                               | 2/2                                                          |
| Infaction of infants/affiles  Iteering wheels (front / rear)  Iteering wheels (front / rear)  Iteering wheels (front / rear) | 2 / 2<br>2 / 2<br>Cabin ROPS - FOPS level 2                  |

## MT 1840 A 100D ST5 S1 - Dimensional drawing