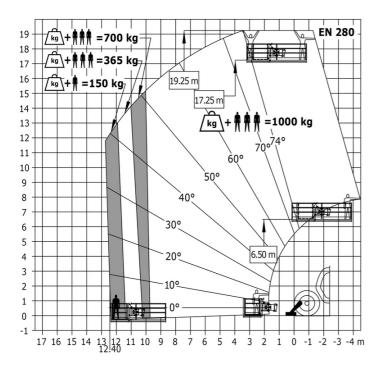

|                                                              |
| liscellaneous<br>teering wheels (front / rear)                                                                               | 2/2                                                          |
| Infaction of infants/affiles  Iteering wheels (front / rear)  Iteering wheels (front / rear)  Iteering wheels (front / rear) | 2 / 2<br>2 / 2<br>Cabin ROPS - FOPS level 2                  |

## MT 1840 A 100D ST5 S1 - Dimensional drawing







### MT 1840 A 100D ST5 S1 - Load chart

Machine on tires with forks - with levelling device Metric

# 

### Machine on lowered stabilisers with forks Metric



## Machine on stabilisers with Man basket Metric







#### **Head Office**

B.P. 249 - 430 rue de l'Aubinière 44150 Ancenis Cedex - France Tel: +33 (0)2 40 09 10 11 - Fax: +33 (0)2 40 09 10 97 www.manitou.com



This publication provides a description of the configuration versions and options for Manitou products, which may differ for equipment. The equipment presented in this brochure may be part of a series, as an option, or it may not be available, depending on the versions. Manitou reserves the right, at any time and without notice, to amend the specifications described and represented. The specifications provided do not bind the manufacturer. For more details, please contact your Manitou agent. This is not a contractually binding document. The presentation of the products is not contractually binding. List of specifications non-exh