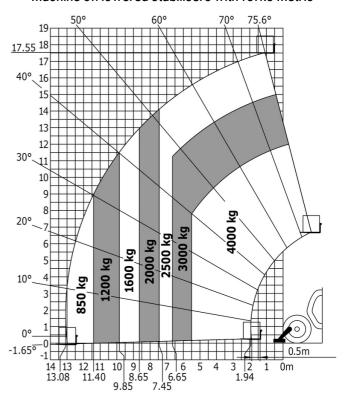

|
| liscellaneous                                                                                                                |                                                              |
| liscellaneous<br>teering wheels (front / rear)                                                                               | 2/2                                                          |
| Infaction of infants/affiles  Iteering wheels (front / rear)  Iteering wheels (front / rear)  Iteering wheels (front / rear) | 2 / 2<br>2 / 2<br>Cabin ROPS - FOPS level 2                  |

## MT 1840 A 100D ST5 S1 - Dimensional drawing







### MT 1840 A 100D ST5 S1 - Load chart

Machine on tires with forks - with levelling device Metric

# 

### Machine on lowered stabilisers with forks Metric



## Machine on stabilisers with Man basket Metric







#### **Head Office**

B.P. 249 - 430 rue de l'Aubinière 44150 Ancenis Cedex - France Tel: +33 (0)2 40 09 10 11 - Fax: +33 (0)2 40 09 10 97 www.manitou.com



This publication provides a description of the configuration versions and options for Manitou products, which may differ for equipment. The equipment presented in this brochure may be part of a series, as an option, or it may not be available, depending on the versions. Manitou reserves the right, at any time and without notice, to amend the specifications described and represented. The specifications provided do not bind the manufacturer. For more details, please contact your Manitou agent. This is not a contractually binding document. The presentation of the products is not c