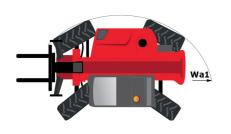

# MT 1840 A 100D ST5 S1

|                                                                                                                              | MT 1840 A 100D ST5 S1 Created on August 1, 2025 at 8:57 PM L |
|------------------------------------------------------------------------------------------------------------------------------|--------------------------------------------------------------|
| Capacities                                                                                                                   | Metric                                                       |
| Max. capacity                                                                                                                | 4000 kg                                                      |
| Max. lifting height                                                                                                          | 17.55 m                                                      |
| faximum outreach                                                                                                             | 13.08 m                                                      |
| reakout force with bucket                                                                                                    | 8391 daN                                                     |
| leight and dimensions                                                                                                        |                                                              |
| verall length to carriage                                                                                                    | l11 6.15 m                                                   |
| ength to face of forks                                                                                                       | 12 6.27 m                                                    |
| verall width                                                                                                                 | b1 2.36 m                                                    |
|                                                                                                                              |                                                              |
| verall height                                                                                                                | h17 2.45 m                                                   |
| heelbase                                                                                                                     | y 3.07 m                                                     |
| round clearance                                                                                                              | m4 0.37 m                                                    |
| verall cab width                                                                                                             | b4 0.89 m                                                    |
| ilt-up angle                                                                                                                 | a4 12 °                                                      |
| ilt-down angle                                                                                                               | a5 114°                                                      |
| xternal turning radius (over tyres)                                                                                          | Wa1 3.94 m                                                   |
| nladen weight (with forks)                                                                                                   | 12650 kg                                                     |
| verall weight                                                                                                                | 12400 kg                                                     |
| res type                                                                                                                     | Inflatable                                                   |
| tandard tires                                                                                                                | Alliance 400/80 - 24 - 162A8                                 |
| orks length / width / section                                                                                                | I / e / s 1200 mm x 125 mm x 50 mm                           |
| erformances                                                                                                                  |                                                              |
| ifting                                                                                                                       | 14 s                                                         |
| owering                                                                                                                      | 14 s                                                         |
| xtension                                                                                                                     | 19 s                                                         |
| etraction                                                                                                                    | 15 s                                                         |
| coop                                                                                                                         | 5 s                                                          |
| итр                                                                                                                          | 5 s                                                          |
| ingine                                                                                                                       |                                                              |
| ingine brand                                                                                                                 | Deutz                                                        |
| ngine norm                                                                                                                   | Stage V                                                      |
| ngine model                                                                                                                  | TCD 3.6                                                      |
|                                                                                                                              | 4 · 3621 cm³                                                 |
| lumber of cylinders / Capacity of cylinders                                                                                  |                                                              |
| C. Engine power rating - Power                                                                                               | 100 Hp / 75 kW                                               |
| fax. torque / Engine rotation                                                                                                | 410 Nm @ 1600 rpm                                            |
| rawbar pull (Laden)                                                                                                          | 8391 daN                                                     |
| ransmission                                                                                                                  |                                                              |
| ransmission type                                                                                                             | Torque converter                                             |
| umber of gears (forward / reverse)                                                                                           | 4 / 4                                                        |
| ravel speed (laden)                                                                                                          | 25 km/h                                                      |
| ax. travel speed                                                                                                             | 24.90 km/h                                                   |
| lax. travel speed (may vary according to applicable regulations)                                                             | 24.90 km/h                                                   |
| arking brake                                                                                                                 | Automatic negative parking brake                             |
| ervice brake                                                                                                                 | Oil-immersed multi-discs on front & rear axles               |
| ydraulics                                                                                                                    |                                                              |
| ydraulic pump type                                                                                                           | Gear pump                                                    |
| ydraulic flow / Pressure                                                                                                     | 167 l/min-270 bar                                            |
| ank capacities                                                                                                               |                                                              |
| ngine oil                                                                                                                    | 101                                                          |
| ydraulic oil                                                                                                                 | 1351                                                         |
| iesel Exhaust fluid (AdBlue® type)                                                                                           | 22.60 1                                                      |
| uel tank                                                                                                                     | 140                                                          |
| oise and vibration                                                                                                           | 1701                                                         |
| oise at driving position (LpA)                                                                                               | 79 dB                                                        |
| oise to environment (LwA)                                                                                                    |                                                              |
| bration on hands/arms                                                                                                        | 106 dB                                                       |
|                                                                                                                              | < 2.50 m/s <sup>2</sup>                                      |
|                                                                                                                              |                                                              |
| liscellaneous                                                                                                                |                                                              |
| liscellaneous<br>teering wheels (front / rear)                                                                               | 2/2                                                          |
| Infaction of infants/affiles  Iteering wheels (front / rear)  Iteering wheels (front / rear)  Iteering wheels (front / rear) | 2 / 2<br>2 / 2<br>Cabin ROPS - FOPS level 2                  |

## MT 1840 A 100D ST5 S1 - Dimensional drawing